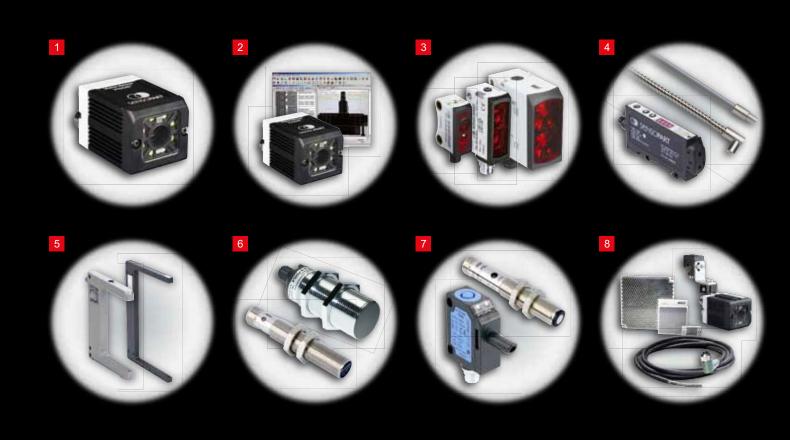

| Application examples                          | Products |
|-----------------------------------------------|----------|
| Correct orientation of feed-in of small parts | 1 2      |
| Counting parts on a vibration conveyor        | 3 5      |
| Detection of metallic objects                 | 3 6 7    |
| Detection of IC pins                          | 3 4      |
| Presence of a bottle top                      | 1 2 3    |
| Detection of transparent media                | 3 7      |
| Inspecting filling levels                     | 4 6 7    |

VISORvision sensors
Eyesight – freely programmable vision system
Photoelectric and proximity sensors
Fibre-optic sensors and fibre-optic cables
Fork sensors and optical windows
Inductive & capacitive sensors
Ultrasonic sensors
Accessories